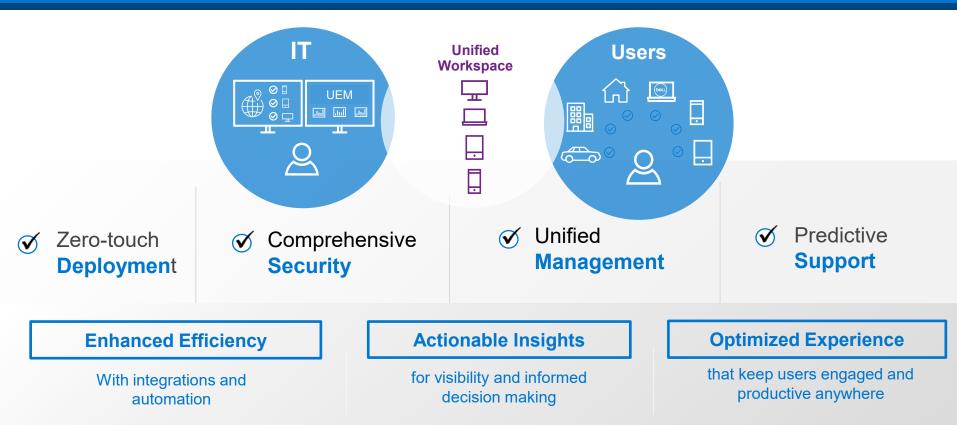

# Simplify PC monitoring, tracking and management

← O← OCentrallymanage

Optimize, update & protect

Prevent downtime

insight

Focus on the health, application experience and security of your Dell fleet and take-action from a centralized location

| Health                                                                                                                                      | Application<br>Experience                                                                       | Security                                                                                                            |
|---------------------------------------------------------------------------------------------------------------------------------------------|-------------------------------------------------------------------------------------------------|---------------------------------------------------------------------------------------------------------------------|
| Monitor, detect, track<br>and trend device<br>component stability<br>using hardware and<br>software<br>performance and OS<br>crash analysis | Keep a pulse on user<br>experience by<br>monitoring application<br>utilization &<br>performance | Visibility to risks and<br>threats to a single PC<br>or your fleet using<br>assessments from<br>Dell Trusted Device |