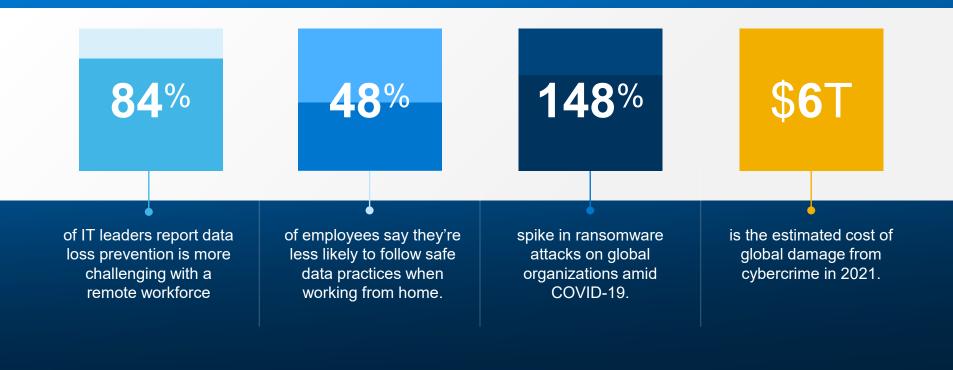

# Secure

Protect all your endpoints from threats

# How do you keep your endpoints secure?

Do you prevent, detect & respond to attacks?