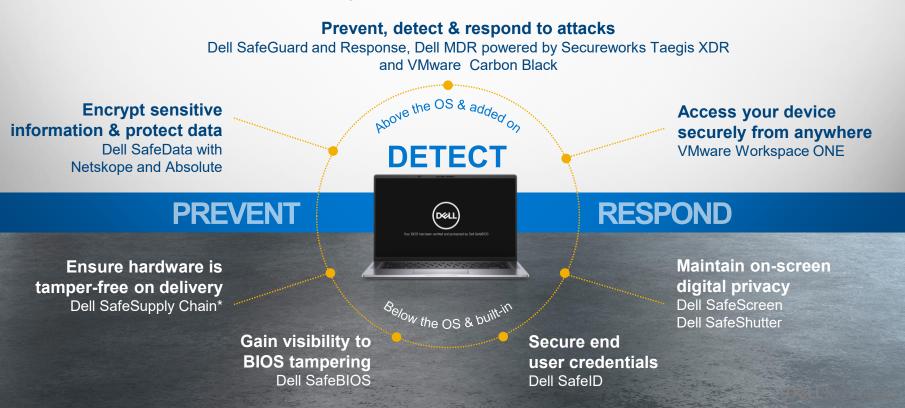

# Secure

Protect all your endpoints from threats

### Are you aware of endpoint threat trends?

© Copyright 2021 Dell Inc.

# How do you keep your endpoints secure?

Do you prevent, detect & respond to attacks?

# **Dell trusted devices**