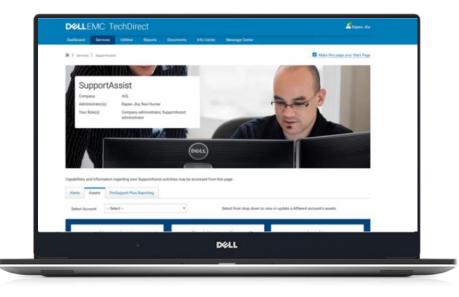

# **ProSupport Plus for PCs with SupportAssist**

Enhanced features and value for IT administrators

#### techdirect.dell.com

#### **EASILY MANAGE**

Manage Dell assets and alerts in TechDirect