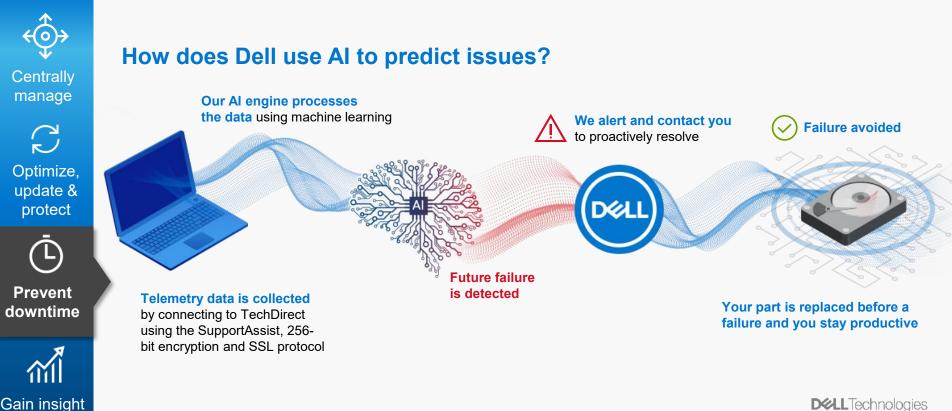

#### **PREVENT ISSUES & DOWNTIME**

Predict issues before they happen If there is a problem, we contact you\*

#### GAIN INSIGHT

Early indication of performance issues with hardware and software utilization\*

#### **TAKE REMOTE ACTION**

Remotely optimize, update BIOS and drivers, and remove viruses and malware from TechDirect\*

# Get smarter support with AI that predicts issues