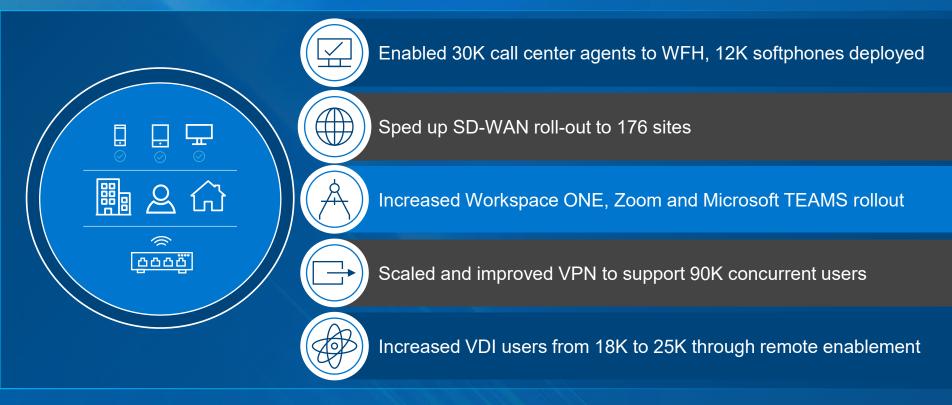

# Empowering work from home for 130K team members

#### PHYSICAL

Home office setup Home Wi-Fi speed Quiet place Ergonomic considerations

#### CULTURAL (HUMAN)

Work-Life balance at home Remote work policies Communications channels Encourage video calls

#### **TECHNOLOGICAL**

Device, technology choices Capacity planning Internet, VPN bandwidth Remote support, Helpdesk, self-service

Dell Digital Proven