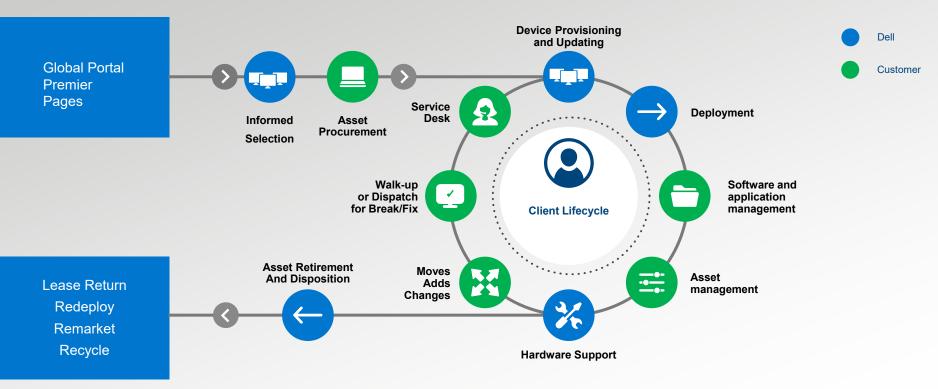

### What is Dell PC as a Service?

Dell PC as a Service combines hardware, software, lifecycle services, program management and financing into one all-encompassing solution

providing a single, predictable price per seat per month

## **The standard Services deal**

#### **Global standardization in the lifecycle services**

© Copyright 2021 Dell Inc. – Internal Use Only Internal Use - Confidential

Livio Pisciotta Senior Sales Manager Client Solutions Dell Technologies