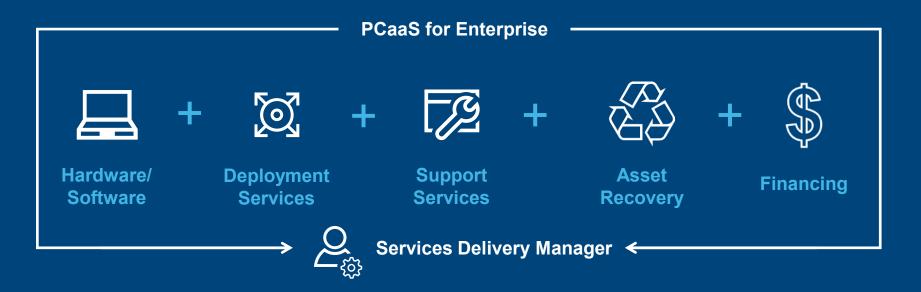

### What is Dell PC as a Service?

Dell PC as a Service combines hardware, software, lifecycle services, program management and financing into one all-encompassing solution

providing a single, predictable price per seat per month

## **The standard Services deal**

#### **Global standardization in the lifecycle services**

© Copyright 2021 Dell Inc. – Internal Use Only Internal Use - Confidential

Livio Pisciotta Senior Sales Manager Client Solutions Dell Technologies