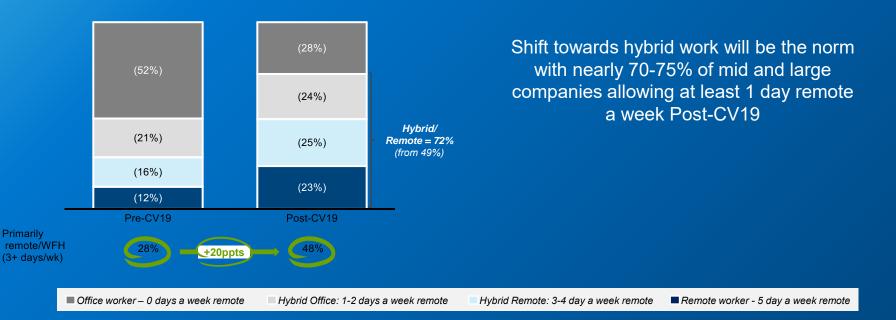

# ... e oltre: non finirà! Le nuove frontiere del lavoro moderno

- Il nuovo modello di lavoro entra nella quotidianità degli italiani ed è destinato a rimanerci
- Nel post pandemia il Lavoro Agile riguarderà l'89% delle grandi aziende e il 62% delle PA\*
- Le organizzazioni prevedono un aumento degli smart worker rispetto ai numeri registrati lo scorso settembre
- 4,38 milioni i lavoratori almeno in parte da remoto (+8%), di cui 2,03 milioni nelle grandi imprese, 700mila delle PMI, 970 mila nelle microimprese e 680 mila nella PA\*
- Lo scenario prevalente è ibrido: alla ricerca di un equilibrio fra lavoro in sede e a distanza
- I benefici sono molteplici, a partire da un miglior bilanciamento tra lavoro e vita privata per grandi imprese (89%), PMI (55%) e PA (82%) e da una maggior produttività\*